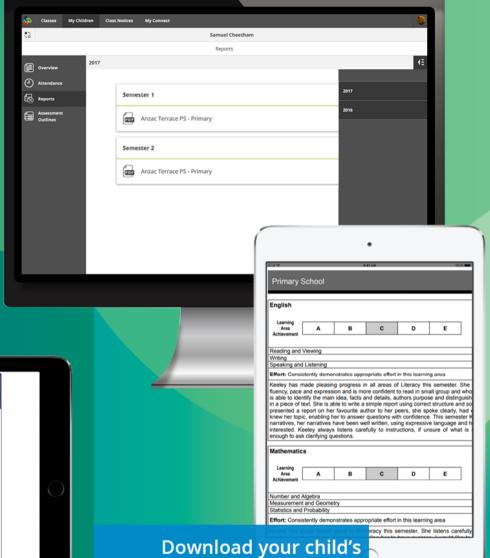

## Your child's reports online

- stored securely in the Department of Education WA
- building a history of reports over time
- available anytime, anywhere

See all your children's Connect classes for notices, calender events, learning activities and assignments

See what else Connect has to offer

report or print if you like