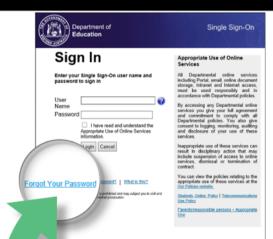

## Login to CONNECT

USING YOUR
PREFERRED BROWSER

Use your *P*-number as your user name

If you can't remember your login details follow the 'Forgot Your Password' link

Tribute Editional Section 19 Control 19 Cont